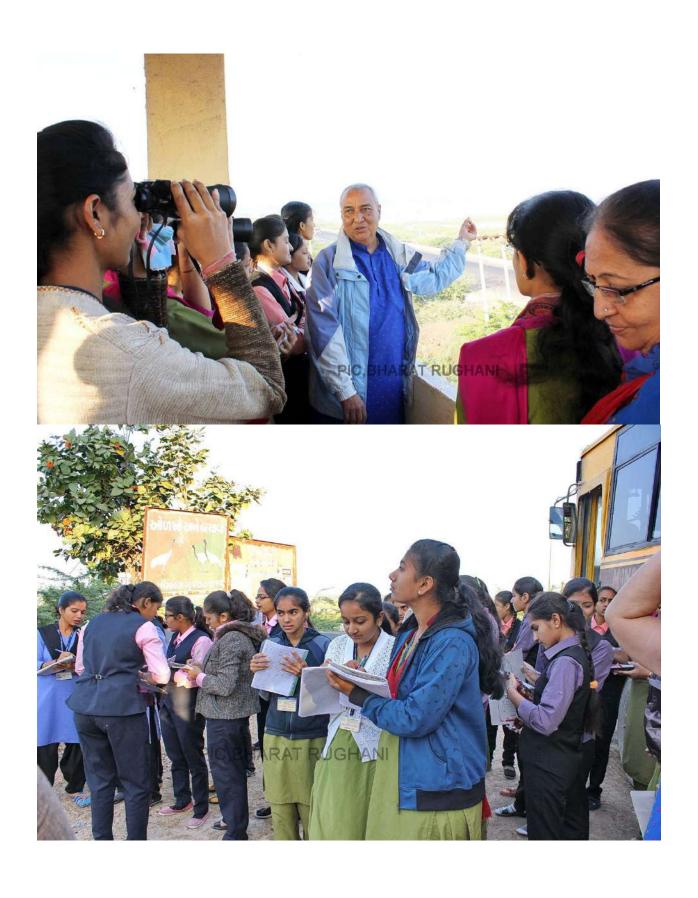

# 1.3.1. Crosscutting issues relevant to Professional Ethics, Gender, Human Values, Environment and Sustainability into the syllabus