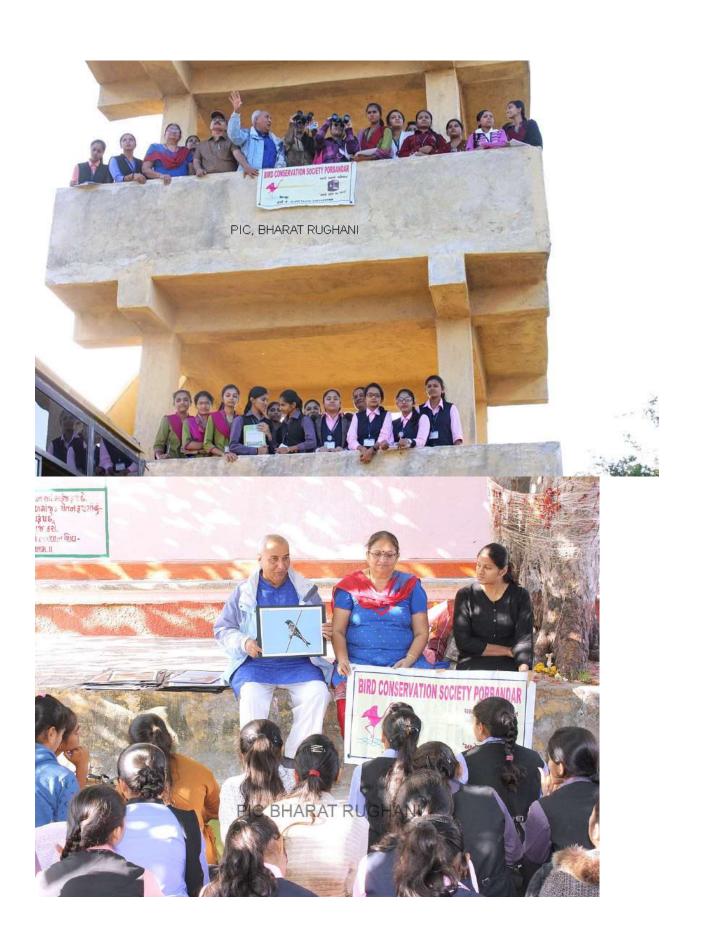

# 1.3.1. Crosscutting issues relevant to Professional Ethics, Gender, Human Values, Environment and Sustainability into the syllabus