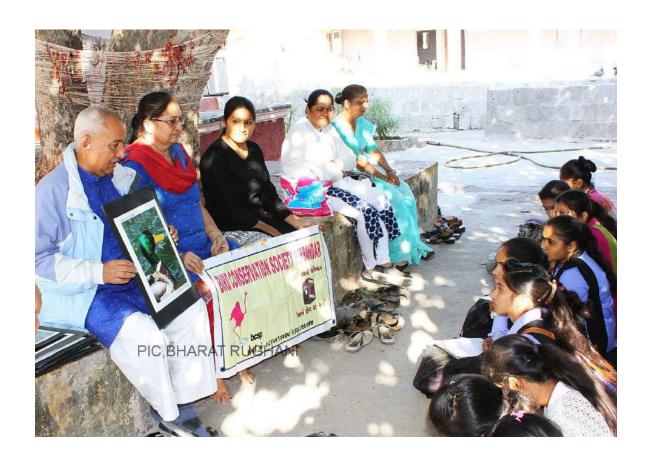

# 1.3.1. Crosscutting issues relevant to Professional Ethics, Gender, Human Values, Environment and Sustainability into the syllabus