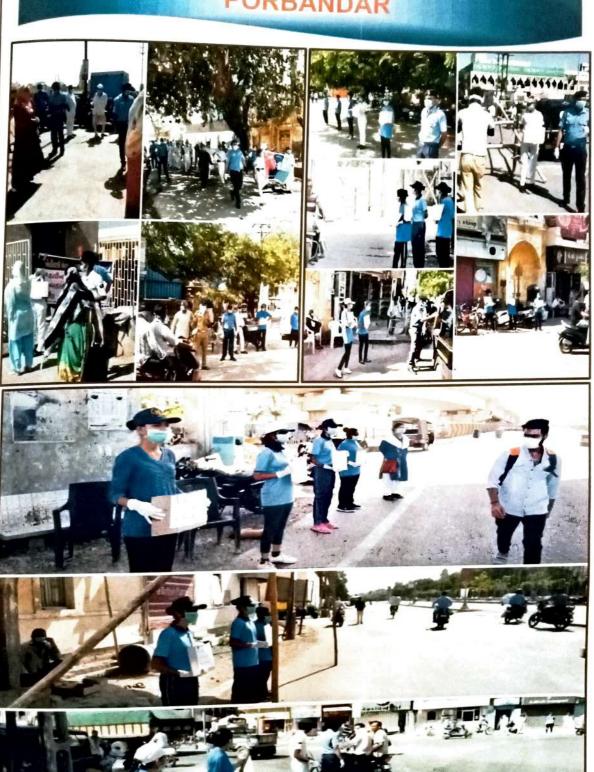

i R      |
| Chauhan Riddhi M     |                      |















BRIEFING OF 4 GUJ NAVAL UNIT CADETS BY NODAL OFFICER LT CDR VISHWADEEP CHAUHAN



AWARENESS MARCH BY THE CADETS OF 4 GUJ NAVAL UNIT NCC AND POLICE PERSONNEL IN WADI PLOT AREA OF PORBANDAR







CADETS DEPLOYED AT TRAFFIC JUNCTIONS TO ASSIST IN TRAFFIC MANAGEMENT AND TO SPREAD AWARENESS AGAINST COVID-19





CADETS OF 4 GUJ NAVAL UNIT NCC PORBANDAR WORKING WITH DISTRICT POLICE TO MANAGE TRAFFIC AT CRUCIAL TRAFFIC JUNCTIONS IN PORBANDAR CITY









SW CADETS OF 4 GUJ NAVAL UNIT NCC DISTRIBUTING HOME MADE MASKS AT ST BUS STAND CHOWK





CADETS OF 4 GUJ NAVAL UNIT NCC HANDING OVER 500 HOME STITCHED MASKS TO SHRI H N MODI, DEPUTY COLLECTOR, PORBANDAR, FOR DISTRIBUTION TO NEEDY AND UNDER PRIVILEGED SECTION OF SOCIETY



# PORBANDAR & VERAVAL



SP Porbandar

SP Porbandar

Naval NCC Cadets are working Hand in Hand with Porbandar Police to spread awareness in this fight against #Covid19

Today all the forces have United in the face of Calamity and we appreciate the contribution of NCC Cadets

- #IndiaFightsCorona
- @GujaratPolice
- @quiarat ncc





NCC DIRECTORATE GUJARAT @qujurat ricc

#ExNCCYogdan Cadets of 7 Guj Naval unit NCC Veraval distributed essential items to senior citizens and needy at Ramabai Vriddhashram.

- @DefencePRO Guj
- @HQ DG NCC
- @drajaykumar ias
- @SpokespersonMoD









Tweet your reply



SP Porbandar a SP Porbandar May 6 Naval NCC Cadets are working Hand in Hand with Porbandar Police to spread

awareness in this fight against #Covid19 Today all the forces have United in the fa